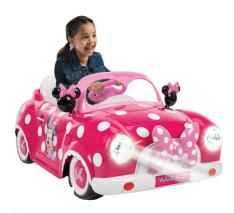

#### Mini Mouse Ride-On Car

Apple AirPods Pro 2, Wireless Earbuds, Active Noise Cancellation, Hearing Aid Feature

> Musk Ka Stainless Steel Wood Burning Fire Pit

Ford Bronco Ride-On Vehicle With Parental Remote Control