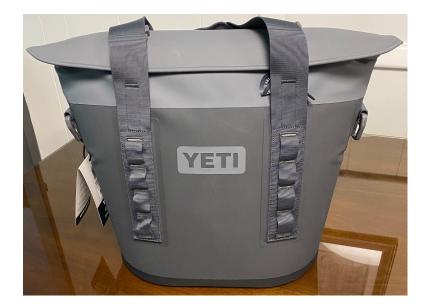

## Portable Grill Donated by: Anonymous

Framed Wildlife Print 16" x 22" Donated by: Donna Meier Pfeifer

Yeti Hopper Cooler and Yeti Camino Caryall Donated by: Skaggs Ace Hardware

Handmade Wooden Kids Toolbox with Toy Tool Set Handmade Step Stool Handmade Metal Cross Donated by: Kenny Gawith