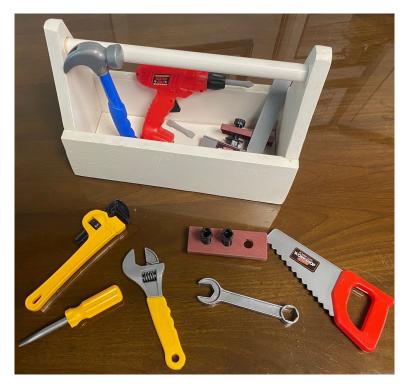

## Portable Grill Donated by: Anonymous

Framed Wildlife Print 16" x 22" Donated by: Donna Meier Pfeifer

Yeti Hopper Cooler and Yeti Camino Caryall Donated by: Skaggs Ace Hardware

Handmade Wooden Kids Toolbox with Toy Tool Set Handmade Step Stool Handmade Metal Cross Donated by: Kenny Gawith