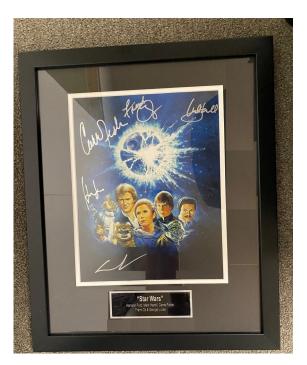

### Allen Fieldhouse 1955 Bench Signed by Bill Self

Framed Masters Champions Flag 32" x 40"

Signed by Arnold Palmer and Tiger Woods

Star Wars Return of the Jedi Framed Movie Photo 11" x 14" Signed by Harrison Ford, Mark Hamill, Carrie Fisher, Frank Oz (Yoda) and George Lucas