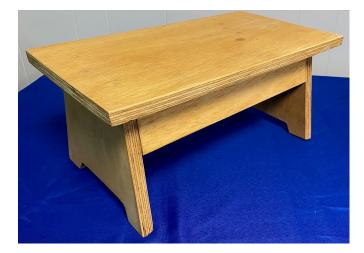

## Portable Grill Donated by: Anonymous

Framed Wildlife Print 16" x 22" Donated by: Donna Meier Pfeifer

Yeti Hopper Cooler and Yeti Camino Caryall Donated by: Skaggs Ace Hardware

Handmade Wooden Kids Toolbox with Toy Tool Set Handmade Step Stool Handmade Metal Cross Donated by: Kenny Gawith

Vintage Native American Kachina Doll Donated by: Clarence and Hazel Beck Family

Handmade Step Stool Handmade Metal Cross Donated by: Kenny Gawith