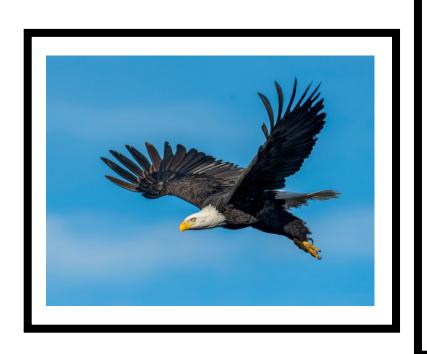

## Framed Photos 14" x 18" - Eagle in Flight & Beach Sunset Donated by: Barry and Stacey Fisher