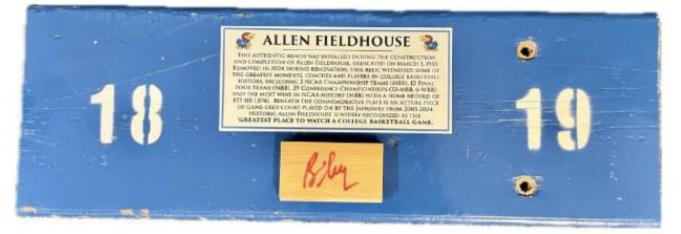

### Allen Fieldhouse 1955 Bench Signed by Bill Self

Framed Masters Champions Flag 32" x 40"

Signed by Arnold Palmer and Tiger Woods

Star Wars Return of the Jedi Framed Movie Photo 11" x 14" Signed by Harrison Ford, Mark Hamill, Carrie Fisher, Frank Oz (Yoda) and George Lucas