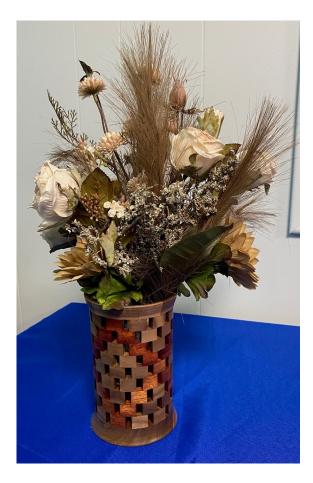

Woodend Vase Geometric Design Turned from Multiple Wood Species Includes Artificial Floral Arrangement

Woodend Vase Crafted From a Rustic Fence Post Includes 2 Artificial Floral Arrangements Donated by: Donna Meier Pfeifer