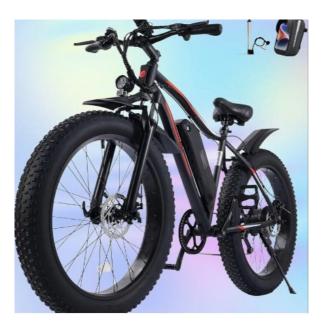

ark Hamill, Carrie Fisher, Frank Oz (Yoda) and George Lucas



**Beaver Pelt** 

## Donated by : Donna Meier Pfeifer



#### Mini Mouse Ride-On Car



Apple AirPods Pro 2, Wireless Earbuds, Active Noise Cancellation, Hearing Aid Feature

> Musk Ka Stainless Steel Wood Burning Fire Pit





Ford Bronco Ride-On Vehicle With Parental Remote Control



2 Hours of Tennis or Pickleball Lessons Donated by: Jeret Johnson, Head PCC Tennis Coach Razor Electric Scooter 120 pound max rider





King Chii Wood Pellet Grill & Smoker

Remote Controlled Ford Bronco





Party Speaker/ Karaoke Machine

Lladro Porcelain Figurine "A Sweet Smell" Donated by : Charles and Anne Current



Hustler HH3535 Pressure Washer Donated by: Kincheloe's





Dewalt 20V Cordless Chainsaw Donated by: Ed and Sharon Barrett



Taurus

26" Electric Bike – 500W

## Framed Photos 14" x 18" - Eagle in Flight & Beach Sunset Donated by: Barry and Stacey Fisher





## Portable Grill Donated by: Anonymous



Framed Wildlife Print 16" x 22" Donated by: Donna Meier Pfeifer



Yeti Hopper Cooler and Yeti Camino Caryall Donated by: Skaggs Ace Hardware





Handmade Wooden Kids Toolbox with Toy Tool Set Handmade Step Stool Handmade Metal Cross Donated by: Kenny Gawith



Woodend Vase Geometric Design Turned from Multiple Wood Species Includes Artificial Floral Arrangement





Woodend Vase Crafted From a Rustic Fence Post Includes 2 Artificial Floral Arrangements Donated by: Donna Meier Pfeifer

Vintage Native American Kachina Doll Donated by: Clarence and Hazel Beck Family



Handmade Step Stool Handmade Metal Cross Dona