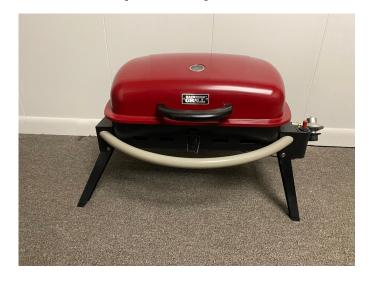

## Portable Grill Donated by: Anonymous

Framed Wildlife Print 16" x 22" Donated by: Donna Meier Pfeifer

Yeti Hopper Cooler and Yeti Camino Caryall Donated by: Skaggs Ace Hardware

Handmade Wooden Kids Toolbox with Toy Tool Set Handmade Step Stool Handmade Metal Cross Donated by: Kenny Gawith