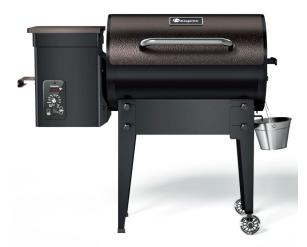

2 Hours of Tennis or Pickleball Lessons Donated by: Jeret Johnson, Head PCC Tennis Coach Razor Electric Scooter 120 pound max rider

King Chii Wood Pellet Grill & Smoker

Remote Controlled Ford Bronco

Party Speaker/ Karaoke Machine