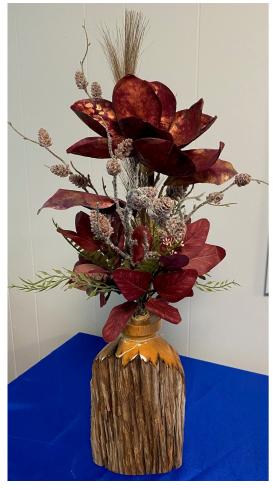

Woodend Vase Geometric Design Turned from Multiple Wood Species Includes Artificial Floral Arrangement

Woodend Vase Crafted From a Rustic Fence Post Includes 2 Artificial Floral Arrangements Donated by: Donna Meier Pfeifer