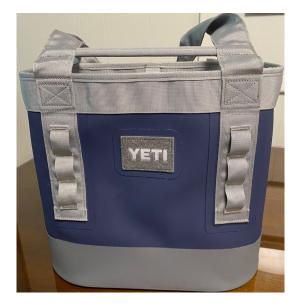

## Portable Grill Donated by: Anonymous

Framed Wildlife Print 16" x 22" Donated by: Donna Meier Pfeifer

Yeti Hopper Cooler and Yeti Camino Caryall Donated by: Skaggs Ace Hardware

Handmade Wooden Kids Toolbox with Toy Tool Set Handmade Step Stool Handmade Metal Cross Donated by: Kenny Gawith