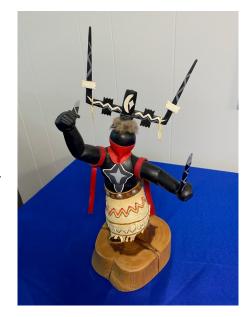

Vintage Native American Kachina Doll Donated by: Clarence and Hazel Beck Family

Handmade Step Stool Handmade Metal Cross Donated by: Kenny Gawith