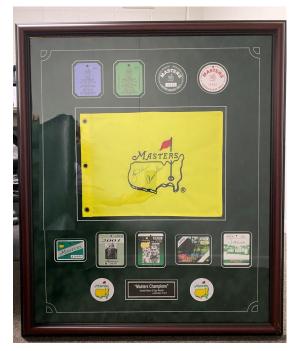

### Allen Fieldhouse 1955 Bench Signed by Bill Self

Framed Masters Champions Flag 32" x 40"

Signed by Arnold Palmer and Tiger Woods

Star Wars Return of the Jedi Framed Movie Photo 11" x 14" Signed by Harrison Ford, Mark Hamill, Carrie Fisher, Frank Oz (Yoda) and George Lucas