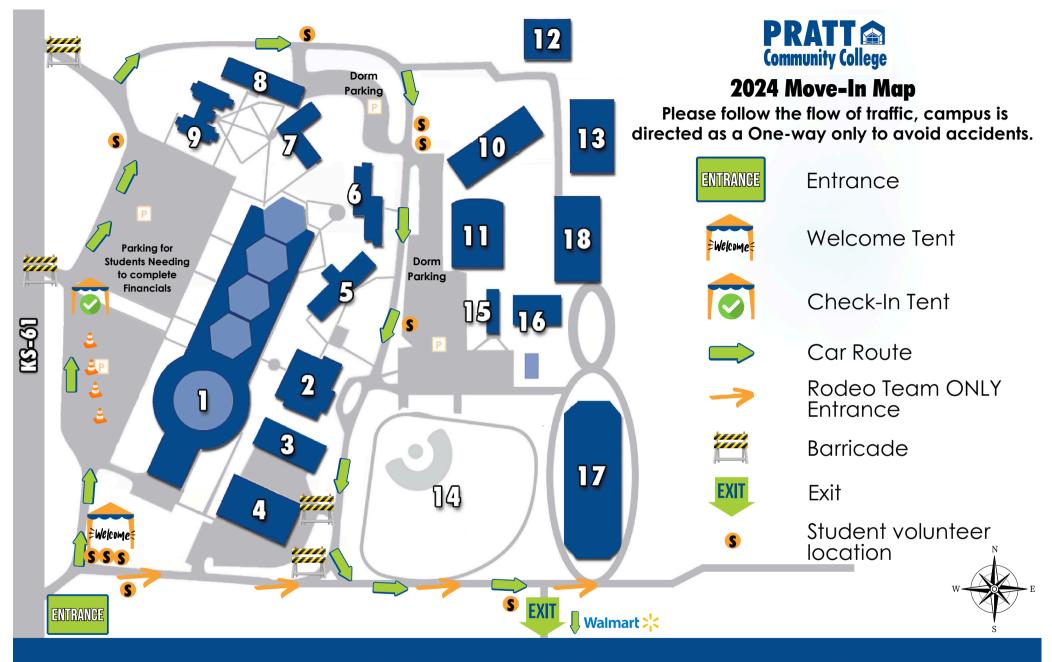

## **UPON ARRIVAL**

### STEP 1

Enter at the SOUTH entrance of HWY 61 and look for the "Beaver Check-in" sian near the

**WELCOME TENT.** 

### STEP 2

You will be guided to Check-in staff will direct the check-in station located in the south parking lot.

### STEP 3

you to your residence hall (if financials are complete) or to park and proceed inside to finalize financials.

- **Benson Education** 1. **Building (0-99)**
- **Riney Student Conference** 2. Center (300's)
- Ag Power Building (200's) 3.
- **Gwaltnev Hall (100's)** 4.

- **Scholarship Hall** 5.
- 6. **Beck Hall**
- **7. Porter Hall**
- 8. **North Hall**
- 9. **Novotny Hall**
- **Wojciechowski Hall** 10.

- **Chandler Hall** 11.
- **Electrical Power** 12. Center
- 13. **Electrical Power Technology Barn**
- 14. **Stanion Baseball Field**

- 15. **Stanion Indoor Practice Facility**
- **Softball Practice Facility** 16.
- 17. **Huffman Arena**
- 18. **Agricultural Activities** Center
- 19. Track & Soccer Complex (not pictured)