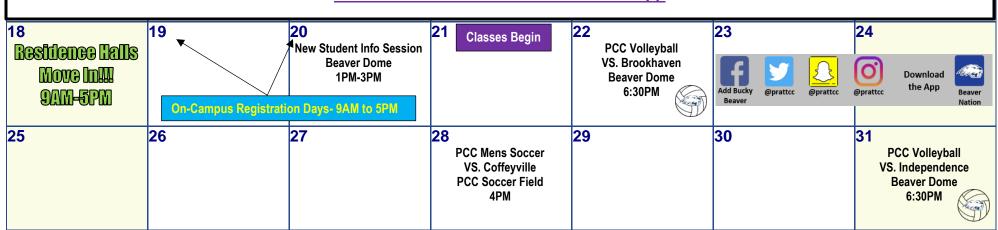

#### **Need to Know...**

Aug 18th: Move-In - 9AM to 5PM (Starts in Commons)

Aug 19th & 20st: On-Campus Registration Days - 9AM to 5PM

Aug 20st: New Student Information Session – 1PM to 3PM

Aug 21<sup>nd</sup>: Classes Begin